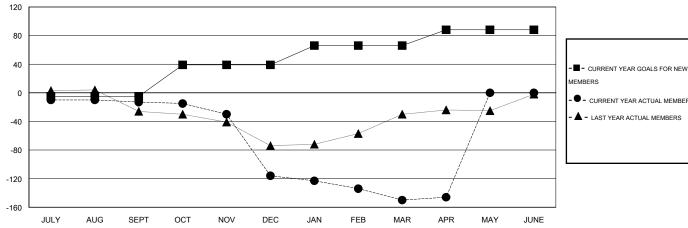

| Members                               |                    |                            |                              |                             |
|---------------------------------------|--------------------|----------------------------|------------------------------|-----------------------------|
| RESULTS FOR 2013-2014                 |                    |                            |                              |                             |
| QUARTER                               | NEW MEMBER<br>GOAL | ACTUAL TOTAL MEMBERS ADDED | ACTUAL<br>DROPPED<br>MEMBERS | ACTUAL NET<br>GAIN/<br>LOSS |
| JULY/AUG/SEPT OCT/NOV/DEC JAN/FEB/MAR | -5<br>44<br>27     | 10<br>20<br>28             | 23<br>123<br>62              | -13<br>-103<br>-34          |
| APR/MAY/JUNE                          | 22                 | 9                          | 5                            | 4                           |

## GOALS AND ACTUAL MEMBERS CUMULATIVE

| - CURRE | ENT YEAR GOALS FOR NEW |
|---------|------------------------|
| MEMBERS |                        |

CURRENT YEAR ACTUAL MEMBERS

| DROPPED CLUBS: 7 |     |
|------------------|-----|
| DROPPED MEMBERS  |     |
| DECEASED         | 2   |
| CLUB CANCELLED   | 99  |
| OTHER            | 112 |
| TOTAL            | 213 |