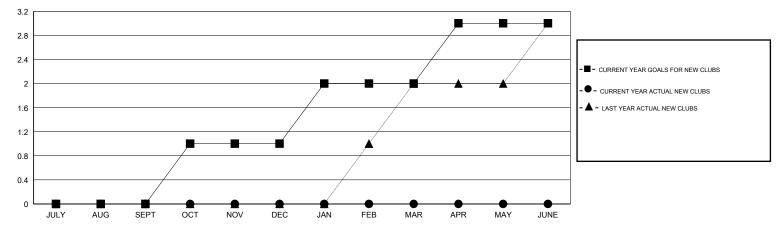

## LOCATION CROATIA GMT: OPEN

| GMT CA 4   |
|------------|
| OIIII O/ C |

|                             |                  | Clubs               |                            |                             |
|-----------------------------|------------------|---------------------|----------------------------|-----------------------------|
| RESULTS FOR 2013-2014       |                  |                     |                            |                             |
| QUARTER                     | NEW CLUB<br>GOAL | ACTUAL NEW<br>CLUBS | ACTUAL<br>DROPPED<br>CLUBS | ACTUAL NET<br>GAIN/<br>LOSS |
| JULY/AUG/SEPT OCT/NOV/DEC   | 0<br>1           | 0                   | 0<br>5                     | 0<br>-5                     |
| JAN/FEB/MAR<br>APR/MAY/JUNE | 1<br>1           | 0                   | 2                          | -2<br>0                     |

## GOALS AND ACTUAL NEW CLUBS CUMULATIVE